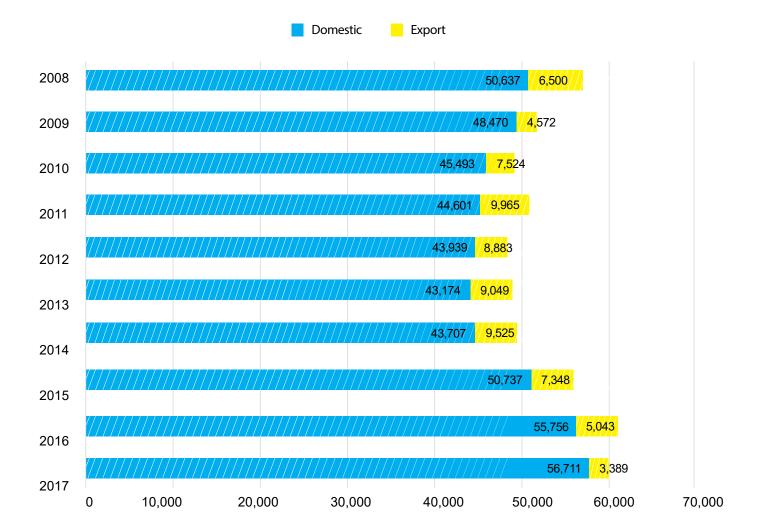

### Export

(1,000 T)

| CONTINENT | 2008  | 2009  | 2010  | 2011  | 2012  | 2013  | 2014  | 2015  | 2016  | 2017  |
|-----------|-------|-------|-------|-------|-------|-------|-------|-------|-------|-------|
| ASIA      | 2,079 | 1,401 | 2,305 | 3,454 | 2,824 | 2,828 | 2,819 | 1,817 | 1,329 | 1,195 |
| AFRICA    | 2,575 | 1,665 | 2,983 | 3,224 | 2,383 | 1,702 | 2,285 | 2,261 | 1,460 | 263   |
| AMERICA   | 1,692 | 1,445 | 2,077 | 3,045 | 3,411 | 4,209 | 4,139 | 3,068 | 2,176 | 1,924 |
| OTHER     | 154   | 61    | 159   | 242   | 265   | 310   | 282   | 202   | 78    | 7     |
| TOTAL     | 6,500 | 4,572 | 7,524 | 9,965 | 8,883 | 9,049 | 9,525 | 7,348 | 5,043 | 3,389 |

**Export Include Clinker** 