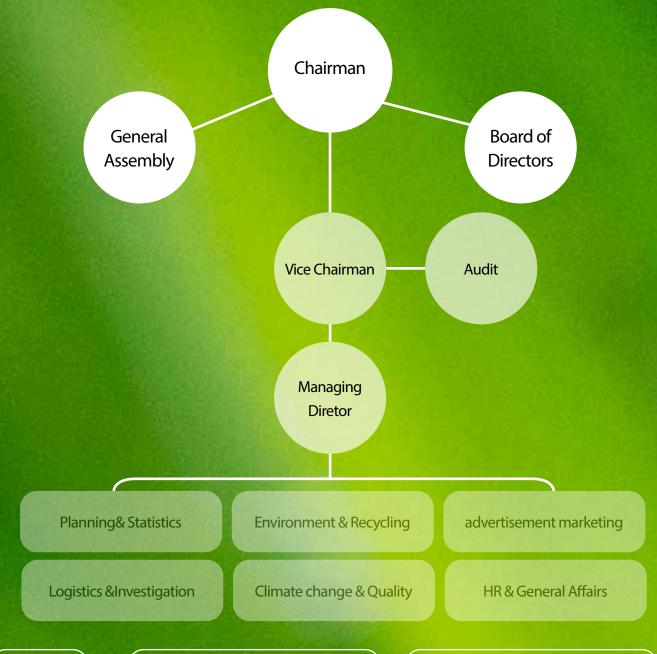

### **KCA** Members of companies Sampyo Cement. Co., Ltd. 1 3 SsangYong Cement Ind. Co., Ltd. 14 Hanil Cement Co., Ltd. 15 Hyundai Cement Co., Ltd. 16 17 Asia Cement Co., Ltd. Sungshin Cement Co. Ltd. 18 Halla Cement Co., Ltd. 19 Hankook Cement & Textile Co., Ltd. 20 Union Corporation.

# TABLE OF CONETENTS

Supply&demand0 8Cement Production0 9Cement Sales1 0Export&Import1 1Transportation1 2



KCA Activities

External event 2 1

Internal event 2 2



03 | TABLE OF CONETENTS 2017 CEMENT IN KOREA

# About Korea Cement Association



#### History

 July 1st 1963, established under Civil Code Section 32

#### **Purpose of Establishment**

- Promoting welfare of member companies and continuous development of cement industry
- Contribution to national economic development

#### **Major Bussiness**

- Strengthen cooperation with administrative authorities for cement industry
- Research on the development of cement industry
- Business to promote the interests of cement industry
- Project to improve technology and international Competitiveness
- Business commissioned by the government for development of cement industry
- Statistics on cement industry

04 | About KCA 2017 CEMENT IN KOREA

# Summary of Cement Industry

### Scale of Cement Industry(2017)



# **Production Process**

### **Portland Cement Production Process**