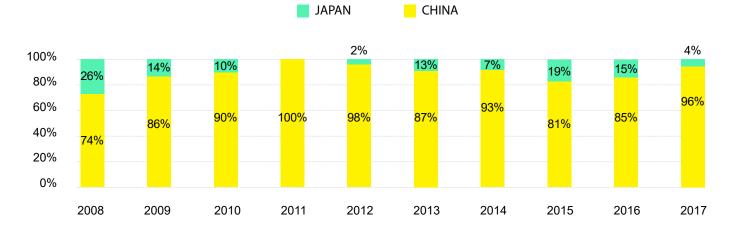

### **Import**

(1,000 T)

| CONTINENT | YEAR  | 2008  | 2009 | 2010 | 2011 | 2012 | 2013 | 2014 | 2015  | 2016  | 2017 |
|-----------|-------|-------|------|------|------|------|------|------|-------|-------|------|
| ASIA      | JAPAN | 1,463 | 711  | 692  | 684  | 719  | 697  | 837  | 942   | 1,030 | 871  |
|           | CHINA | 522   | 120  | 80   | 2    | 11   | 101  | 60   | 216   | 183   | 20   |
| Т         | OTAL  | 1,985 | 831  |      | 686  | 730  | 798  | 897  | 1,158 |       | 891  |

Import Include Clinker

11 Export & Import 2017 CEMENT IN KOREA