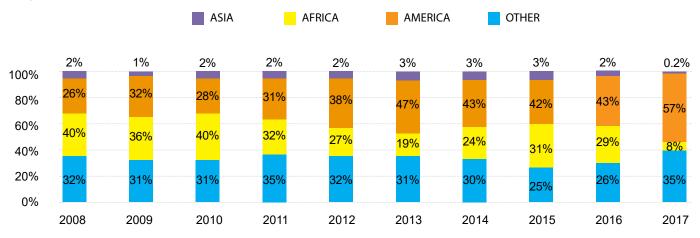

# Export & Import

### Export

(1,000 T)

| CONTINENT | 2008  | 2009  | 2010  | 2011  | 2012  | 2013  | 2014  | 2015  | 2016  | 2017  |
|-----------|-------|-------|-------|-------|-------|-------|-------|-------|-------|-------|
| ASIA      | 2,079 | 1,401 | 2,305 | 3,454 | 2,824 | 2,828 | 2,819 | 1,817 | 1,329 | 1,195 |
| AFRICA    | 2,575 | 1,665 | 2,983 | 3,224 | 2,383 | 1,702 | 2,285 | 2,261 | 1,460 | 263   |
| AMERICA   | 1,692 | 1,445 | 2,077 | 3,045 | 3,411 | 4,209 | 4,139 | 3,068 | 2,176 | 1,924 |
| OTHER     | 154   | 61    | 159   | 242   | 265   | 310   | 282   | 202   | 78    | 7     |
| TOTAL     | 6,500 | 4,572 | 7,524 | 9,965 | 8,883 | 9,049 | 9,525 | 7,348 | 5,043 | 3,389 |

**Export Include Clinker** 