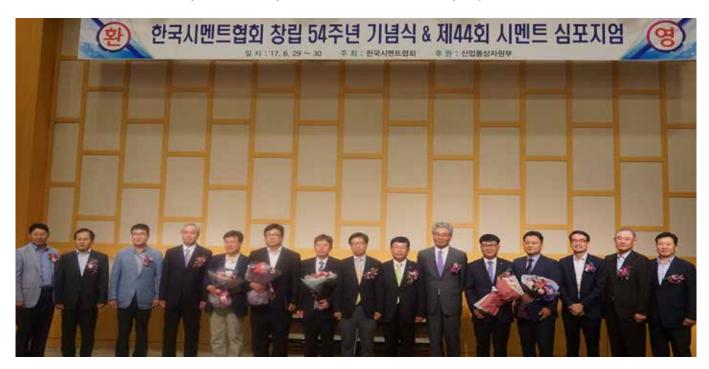

#### 3. The 54th Anniversary Ceremony & The 44th Cement Symposium

KCA held the 55th anniversary of the establishment and the 45th Cement Symposium. The cement symposium announces research results in various fields such as cement production technology, quality improvement and energy saving. The event takes place annually to enhance the competitiveness of cement industry by sharing advanced technology.