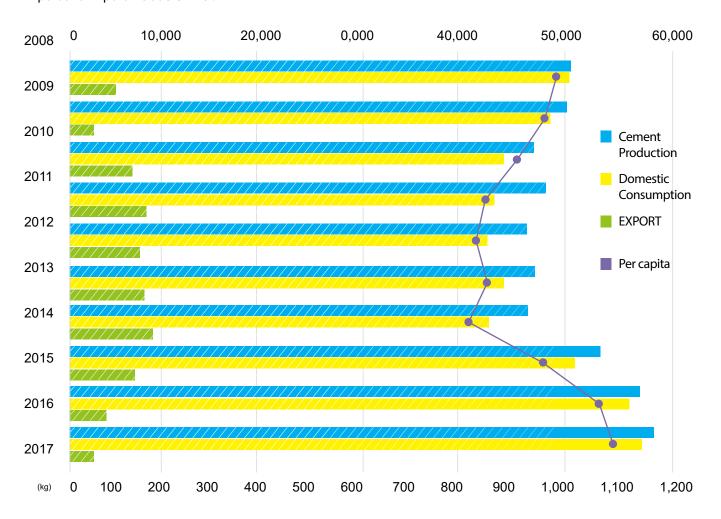

### Production & Sales & Consumption

| Year | Cem<br>Produc |       |           | Sales |        |       |        |       | Import |       | Domestic<br>Consumption |       | Per<br>Capita |
|------|---------------|-------|-----------|-------|--------|-------|--------|-------|--------|-------|-------------------------|-------|---------------|
|      |               | %     | Domesatic | %     | Export | %     | Total  | %     |        | %     |                         | %     | (kg)          |
| 2008 | 51,653        | 99.0  | 48,652    | 101.6 | 6,500  | 102.5 | 55,152 | 101.7 | 1,985  | 68.1  | 50,637                  | 99.7  | 1,032         |
| 2009 | 50,126        | 97.0  | 47,639    | 97.9  | 4,572  | 70.3  | 52,211 | 94.7  | 831    | 41.9  | 48,470                  | 95.7  | 983           |
| 2010 | 47,420        | 94.6  | 44,721    | 93.9  | 7,524  | 164.6 | 52,245 | 100.1 | 772    | 92.9  | 45,493                  | 93.9  | 918           |
| 2011 | 48,249        | 101.7 | 43,918    | 98.2  | 9,965  | 132.4 | 53,883 | 103.1 | 683    | 88.5  | 44,601                  | 98.0  | 893           |
| 2012 | 46,862        | 97.1  | 43,211    | 98.4  | 8,883  | 89.1  | 52,093 | 96.7  | 730    | 106.9 | 43,939                  | 98.5  | 875           |
| 2013 | 47,291        | 100.9 | 44,413    | 102.8 | 9,049  | 101.9 | 53,462 | 102.6 | 798    | 109.3 | 45,174                  | 102.8 | 896           |
| 2014 | 47,048        | 99.5  | 42,825    | 96.4  | 9,525  | 105.3 | 52,334 | 97.9  | 897    | 112.4 | 43,707                  | 96.8  | 861           |
| 2015 | 52,044        | 110.6 | 49,579    | 115.8 | 7,348  | 77.1  | 56,927 | 108.8 | 1,158  | 129.1 | 50,737                  | 116.1 | 995           |
| 2016 | 56,742        | 109.0 | 54,605    | 110.1 | 5,043  | 68.6  | 59,648 | 104.8 | 1,213  | 104.7 | 55,756                  | 109.9 | 1,088         |
| 2017 | 57,880        | 102.0 | 55,857    | 102.3 | 3,389  | 67.2  | 59,246 | 99.3  | 891    | 73.5  | 56,711                  | 101.7 | 1,102         |

Export and Import Include Clinker.

08 | Supply & Demeand 2017 CEMENT IN KOREA